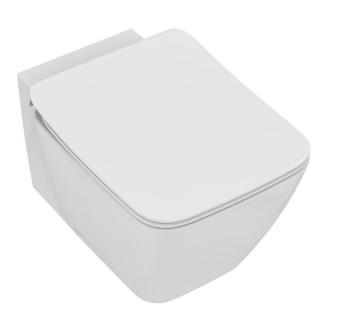

# STRADA II Wall mounted WC bowl - AquaBlade®

## Wall mounted WC bowl - AquaBlade®

Washdown

With fully hidden fixation

Horizontal outlet

Including fixation set TT0299598 (for fully hidden attachment - no lateral holes)

In carton box

EN 997

Note: AquaBlade® WCs installation with pressure flush valve is not recommended!