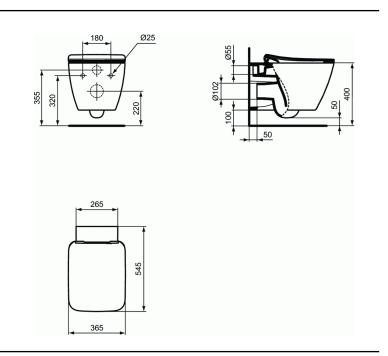

## Wall mounted WC bowl - AquaBlade®

Washdown

With fully hidden fixation

Horizontal outlet

Including fixation set TT0299598 (for fully hidden attachment - no lateral holes)

In carton box

EN 997

Note: AquaBlade® WCs installation with pressure flush valve is not recommended!