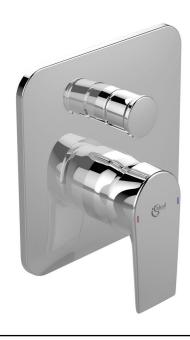

#### Built-in bath & shower mixer

Kit 2 version (visible parts)

47 mm IS Cartridge Click

Temperature limiter – integrated in the cartridge

Plastic escutcheon

Metal handle with red and blue colour indication - printed on handle

Automatic diverter

To be used only in combination with: EASY-BOX A1000NU Kit 1  $\,$ 

(internal part) Comply with EN817

Necessary equipment:

EASY BOX universal built-in Kit 1 (A1000NU)