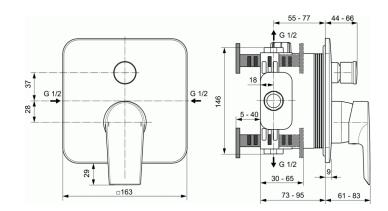

#### Built-in bath & shower mixer

Kit 2 version (visible parts)

47 mm IS Cartridge Click

Temperature limiter – integrated in the cartridge

Plastic escutcheon

Metal handle with red and blue colour indication - printed on handle

Automatic diverter

To be used only in combination with: EASY-BOX A1000NU Kit 1  $\,$ 

(internal part) Comply with EN817

Necessary equipment:

EASY BOX universal built-in Kit 1 (A1000NU)

### **REQUIRED**

EASY-BOX universal built-in KIT1 A1000