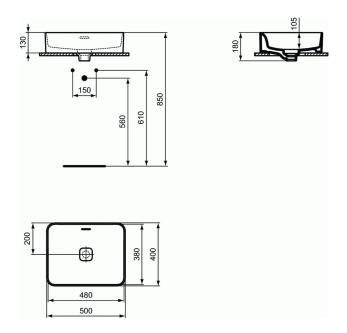

## STRADA II Vessel basin Rectangular - 50 cm

## Vessel basin Rectangular - 50 cm

With overflow (slotted shape)
Including fixation set D570967 and cutting template
Including waste white cover T854601
In carton box
EN 14688

In case of installation with mixer with pop-up waste, please, order A960200AA Elongated pop-up rod Optional installation with: Click-clack waste with metal cover T3629AA