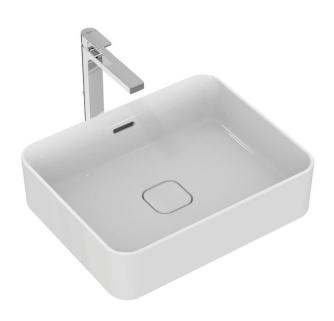

## STRADA II Vessel basin Rectangular - 50 cm

## Vessel basin Rectangular - 50 cm

With overflow (slotted shape)
Including fixation set D570967 and cutting template
Including waste white cover T854601
In carton box
EN 14688

In case of installation with mixer with pop-up waste, please, order A960200AA Elongated pop-up rod Optional installation with: Click-clack waste with metal cover T3629AA