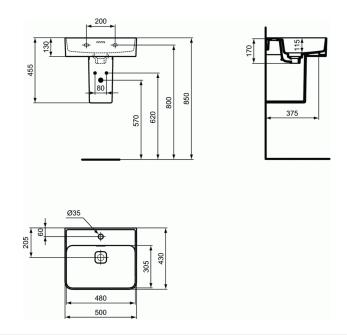

## STRADA II Washbasin 50 cm

## Washbasin 50 cm

Tap hole punched, with overflow (slotted shape) Including waste white cover T854601 In carton box

EN 14688 For assembly with semi-pedestal T299601 or alone with siphon Optional installation with: Click-clack waste with metal cover T3629AA