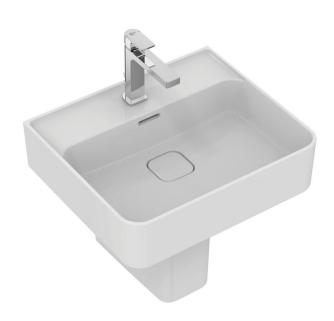

## STRADA II Washbasin 50 cm

## Washbasin 50 cm

Tap hole punched, with overflow (slotted shape) Including waste white cover T854601 In carton box

EN 14688 For assembly with semi-pedestal T299601 or alone with siphon Optional installation with: Click-clack waste with metal cover T3629AA