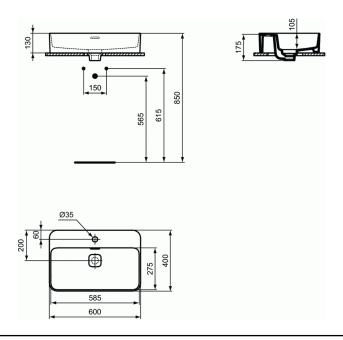

## Vessel basin Rectangular - 60 cm

Central tap hole punched, with overflow (slotted shape) Including fixation set D570967 and cutting template Including waste white cover T854601 In carton box

EN 14688