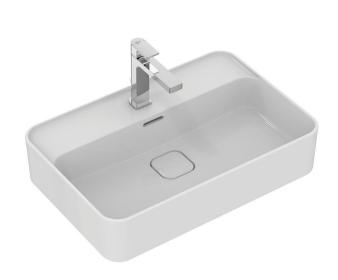

## STRADA II Vessel basin Rectangular - 60 cm

## Vessel basin Rectangular - 60 cm

Central tap hole punched, with overflow (slotted shape) Including fixation set D570967 and cutting template Including waste white cover T854601 In carton box

EN 14688