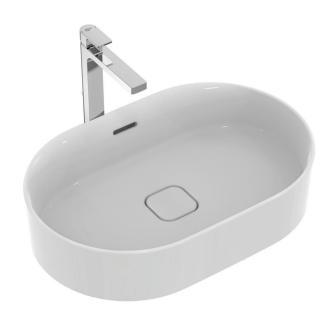

## STRADA II Vessel basin Oval - 60 cm

## Vessel basin Oval - 60 cm

With overflow (slotted shape)
Including fixation set D570967 and cutting template
Including waste white cover T854601
In carton box
EN 14688

In case of installation with mixer with pop-up waste, please, order A960200AA Elongated pop-up rod Optional installation with: Click-clack waste with metal cover T3629AA