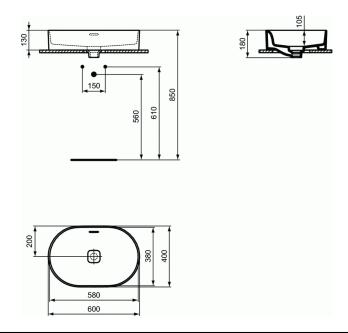

## Vessel basin Oval - 60 cm

With overflow (slotted shape)
Including fixation set D570967 and cutting template
Including waste white cover T854601
In carton box
EN 14688

In case of installation with mixer with pop-up waste, please, order A960200AA Elongated pop-up rod Optional installation with: Click-clack waste with metal cover T3629AA