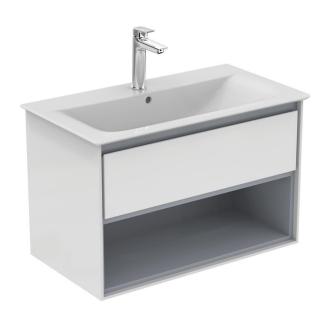

# CONNECT AIR Basin unit 80 cm

## Basin unit 80 cm

Wall mounted

1 drawer with edged panel (handle not necessary)

Soft close system

With open storage shelf below the drawer

Including: Mounting kit For assembly with:

- Connect Air Vanity basin 84 cm E027901
- Connect Air Vessel basin 60 cm E034801/40 cm E034701 with required Worktop E0849