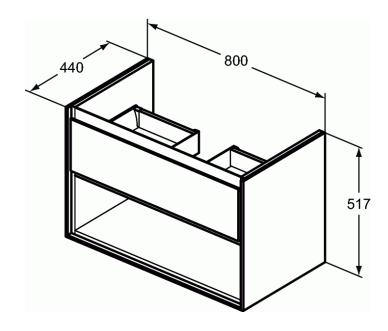

## Basin unit 80 cm

Wall mounted

1 drawer with edged panel (handle not necessary)

Soft close system

With open storage shelf below the drawer

Including: Mounting kit For assembly with:

- Connect Air Vanity basin 84 cm E027901
- Connect Air Vessel basin 60 cm E034801/40 cm E034701 with required Worktop E0849