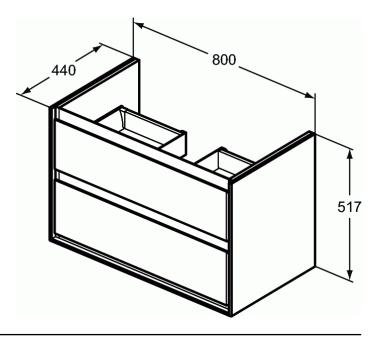

# CONNECT AIR Basin unit 80 cm

# Basin unit 80 cm

### Wall mounted

2 drawers with edged panels (handles not necessary) Soft close system Including: Mounting kit

For assembly with:

- Connect Air Vanity basin 84 cm E027901

- Connect Air Vessel basin 60 cm E034801/40 cm E034701 with required Worktop E0849