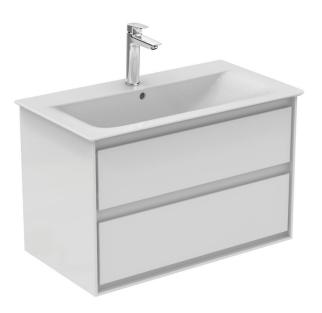

# CONNECT AIR Basin unit 80 cm

# Basin unit 80 cm

### Wall mounted

2 drawers with edged panels (handles not necessary) Soft close system Including: Mounting kit

For assembly with:

- Connect Air Vanity basin 84 cm E027901

- Connect Air Vessel basin 60 cm E034801/40 cm E034701 with required Worktop E0849