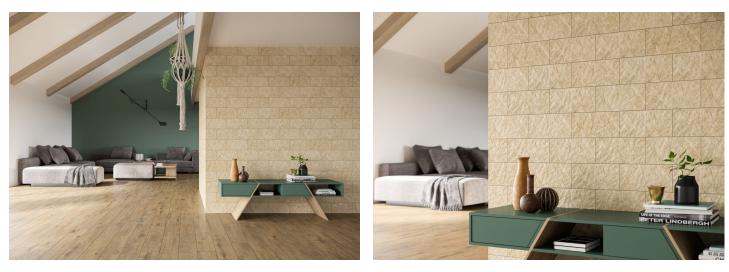

--------------------------------------------------------------|
| Size              | 14,8x30cm                                                         |
| Tile thickness    | 0.9 cm                                                            |
| Technology        | Clinker                                                           |
| Type of product   | Wall tiles                                                        |
| Application       | Bathroom, Kitchen, Living room,<br>Elevation, Terrace and balcony |
| Surface           | Textured                                                          |
| Type of surface   | Matt                                                              |
|                   |                                                                   |

## Ambients 🖌



### technical parameters 🔺

| frost resistance        | Yes |
|-------------------------|-----|
| Rectified tile          | No  |
| No. of graphic patterns | 40  |

#### Packaging 🖌

| Sqm in the box    | 0.53 Sqm |
|-------------------|----------|
| Pieces in the box | 12       |
| Box weight        | 8.9 kg   |
| Boxes on a pallet | 100      |
| Pallet weight     | 890 kg   |