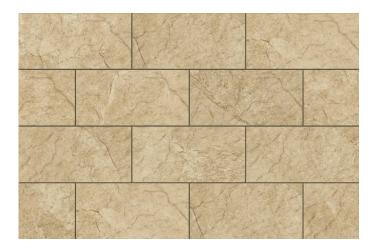

# Torstone 🛛

Beige

14,8x30cm

## Specification $\blacksquare$

| Product No. (EAN) | 5902510809164                                                     |
|-------------------|-------------------------------------------------------------------|
| Size              | 14,8x30cm                                                         |
| Tile thickness    | 0.9 cm                                                            |
| Technology        | Clinker                                                           |
| Type of product   | Wall tiles                                                        |
| Application       | Bathroom, Kitchen, Living room,<br>Elevation, Terrace and balcony |
| Surface           | Textured                                                          |
| Type of surface   | Matt                                                              |
|                   |                                                                   |