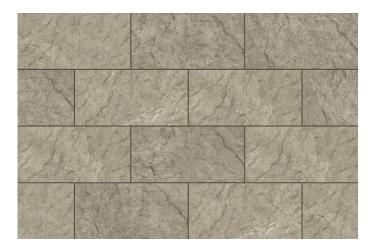

# Torstone 🛛

Grys

14,8x30cm

### Specification $\checkmark$

| Product No. (EAN) | 5902510809201                                                     |
|-------------------|-------------------------------------------------------------------|
| Size              | 14,8x30cm                                                         |
| Tile thickness    | 0.9 cm                                                            |
| Technology        | Clinker                                                           |
| Type of product   | Wall tiles                                                        |
| Application       | Bathroom, Kitchen, Living room,<br>Elevation, Terrace and balcony |
| Surface           | Textured                                                          |
| Type of surface   | Matt                                                              |
|                   |                                                                   |